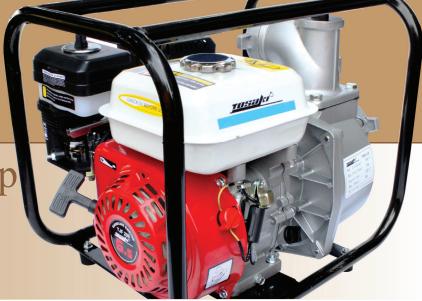

## Gasoline Water Pump Engine

## ปั๊มเครื่องยนต์เบนซิน

- บีมน้ำเครื่องยนต์คุณภาพสูง
- สตาร์ทติดง่าย
- เครื่องยนต์ทนทานสามารถใช้งานได้ยาวนาน
- ใส้กรองถอดทำความสะอาดง่าย
- น้ำแรงไม่มีตก