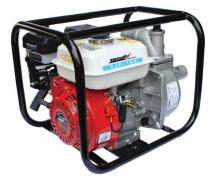

## Gasoline Water Pump Engine

## ปั๊มเครื่องยนต์เบนซิน

- บีมน้ำเครื่องยนต์คุณภาพสูง
- สตาร์ทติดง่าย
- เครื่องยนต์ทนทานสามารถใช้งานได้ยาวนาน
- ใส้กรองถอดทำความสะอาดง่าย
- น้ำแรงไม่มีตก