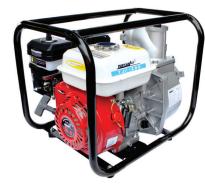

## Gasoline Water Pump Engine

## ปั๊มเครื่องยนต์เบนซิน

- บีมน้ำเครื่องยนต์คุณภาพสูง
- สตาร์ทติดง่าย
- เครื่องยนต์ทนทานสามารถใช้งานได้ยาวนาน
- ใส้กรองถอดทำความสะอาดง่าย
- น้ำแรงไม่มีตก